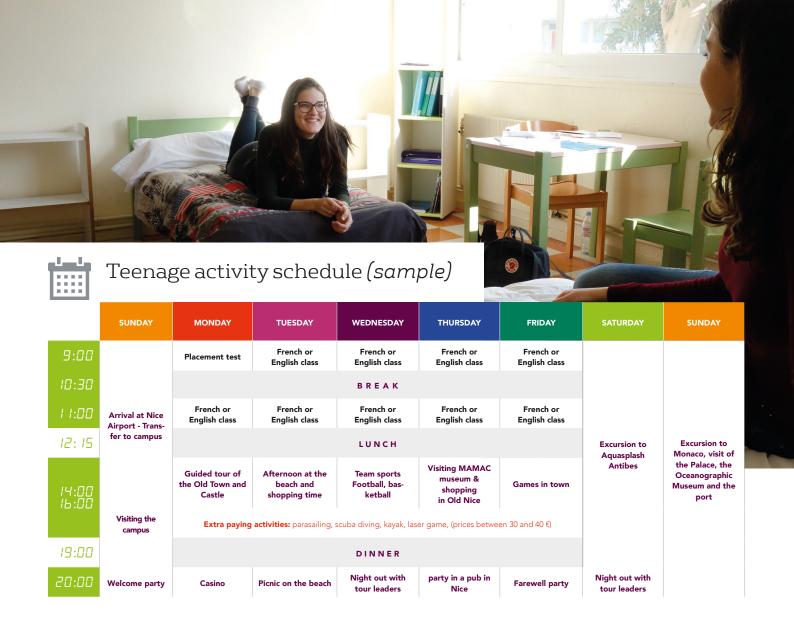

- Classes, in groups of 15 participants max.
- Monday to Friday from 09:00 to 12:15.
- Private lessons can be given twice a week from 13:15 to 14:55.

Activities every afternoon and every evening, organised by our team.

- Games in town, activities on the beach
- Sports grounds for basketball, handball or football available one day per week
- Extra optional paying afternoon activities: parasailing, karting, laser game and scuba diving
- In the evening: games, dances and picnics on the beach

## Social programme

Every afternoon and evening under supervision during the week and two full day excursions or outdoor activities during the week-ends Not included: extra paying activities.

#### TEEN20

From 9:00 to 12:15 Dates: 30<sup>th</sup> June - 3<sup>rd</sup> August 2019

#### **TEEN CO24**

From 9:00 to 12:15 general French Programme plus 2 afternoons of private lessons from 13:15 to 14:55

Please note that students who take the TEEN CO programme will miss out on certain activities in the afternoons.