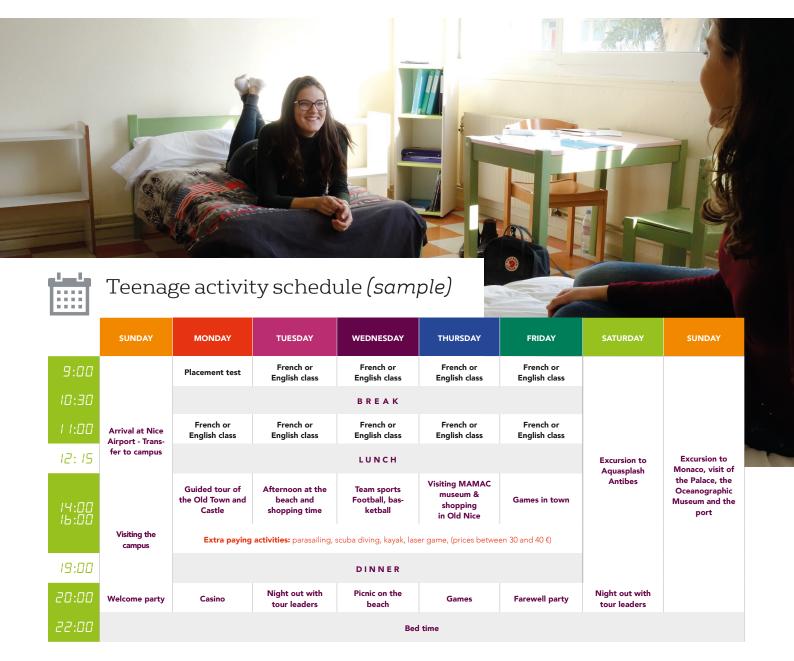

- Classes, in groups of 15 participants max.
- Monday to Friday from 09:00 to 12:15.
- **Private lessons** can be given twice a week from 13:15 to 14:55.

Activities every afternoon and every evening, organised by our team.

- Games in town, activities on the beach
- Sports grounds for basketball, handball or football available one day per week
- Extra optional paying afternoon activities: parasailing, karting, laser game...
- In the evening: games, dances and picnics on the beach
- With parents' authorisation students over 12 will be allowed to go to town in pairs in the afternoon or in the evening until 22:30
- Excursions on the weekend: Monaco, Antibes, Cannes
- Theme parks (Aquasplash, Marineland...)

### Social programme

Every afternoon and evening under supervision during the week and two full day excursions or outdoor activities during the week-ends Not included: extra paying activities.